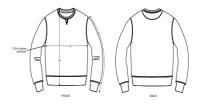

# The unisex garment dyed crew neck sweatshirt

Terry Sweatshirt 100% Organic ring-spun combed cotton 300 GSM

- Set-in sleeve
- 1x1 rib binding at collar with narrow double topstitch
- 1x1 rib at sleeve hem and bottom hem
- Flatlock topstitch on all seams
- Self fabric half moon at back neck
- Deco rib triangle with flatlock topstitch under collar
- Garment dyed product, each garment may vary in appearance, colour may bleed, follow our care label
- Read carefully print recommendations

### Size guide

|   | SIZES         | XXS | XS | S    | М  | L    | XL | XXL  |
|---|---------------|-----|----|------|----|------|----|------|
| Α | Half Chest    | 0   | 49 | 51.5 | 54 | 57   | 60 | 63   |
| В | Body Length   | 0   | 63 | 66   | 70 | 72   | 74 | 76   |
| С | Sleeve Length | 0   | 60 | 63   | 65 | 66.5 | 68 | 69.5 |