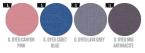

### **COLORS**



UNISEX CREW NECK SWEATSHIRTS

## **JOINER VINTAGE**



STSU720

# The unisex garment dyed crew neck sweatshirt

Terry Sweatshirt 100% Organic ring-spun combed cotton 300 GSM

- Set-in sleeve
- 1x1 rib binding at collar with narrow double topstitch
- 1x1 rib at sleeve hem and bottom hem
- Flatlock topstitch on all seams
- Self fabric half moon at back neck
- Deco rib triangle with flatlock topstitch under collar
- Garment dyed product, each garment may vary in appearance, colour may bleed, follow our care label
- Read carefully print recommendations

### **MEDIUM FIT**

| XS S M L XL | XXL |
|-------------|-----|
|-------------|-----|

### Size guide



|   | SIZES         | XXS | XS | S    | М  | L    | XL | XXL  |
|---|---------------|-----|----|------|----|------|----|------|
| Α | Hal