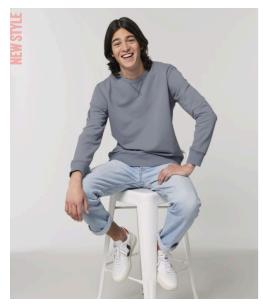

# The unisex garment dyed crew neck sweatshirt

Terry Sweatshirt 100% Organic ring-spun combed cotton 300 GSM

- Set-in sleeve
- 1x1 rib binding at collar with narrow double topstitch
- 1x1 rib at sleeve hem and bottom hem
- Flatlock topstitch on all seams
- Self fabric half moon at back neck
- Deco rib triangle with flatlock topstitch under collar
- Garment dyed product, each garment may vary in appearance, colour may bleed, follow our care label
- Read carefully print recommendations